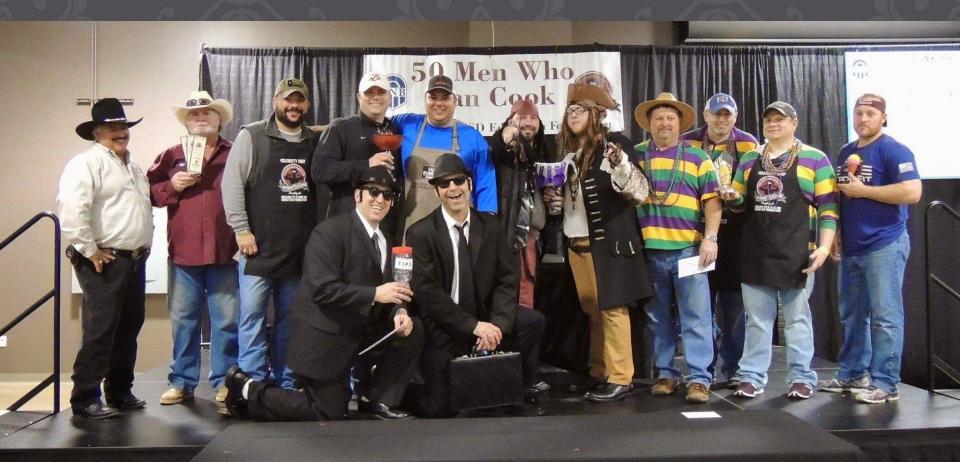

## 8<sup>TH</sup> ANNUAL 50 MEN WHO CAN COOK

## 50 MEN WHO CAN COOK HIGHLIGHTS

So Men who Cook

- Over 1,500 attendees
- \$178K raised for teacher grants & scholarships
- 123 Cooks at 65 tables
- 241 Sponsors totaling \$121.9K (15% increase)
- ❖ 16 First Time Sponsors totaling \$13.6K
- \$19K raised from the silent auction items
- \$8.8K raised from the raffle
- Commerce National Bank Top Chef Sponsor 7th Year

Over \$775K raised during the past eight years!