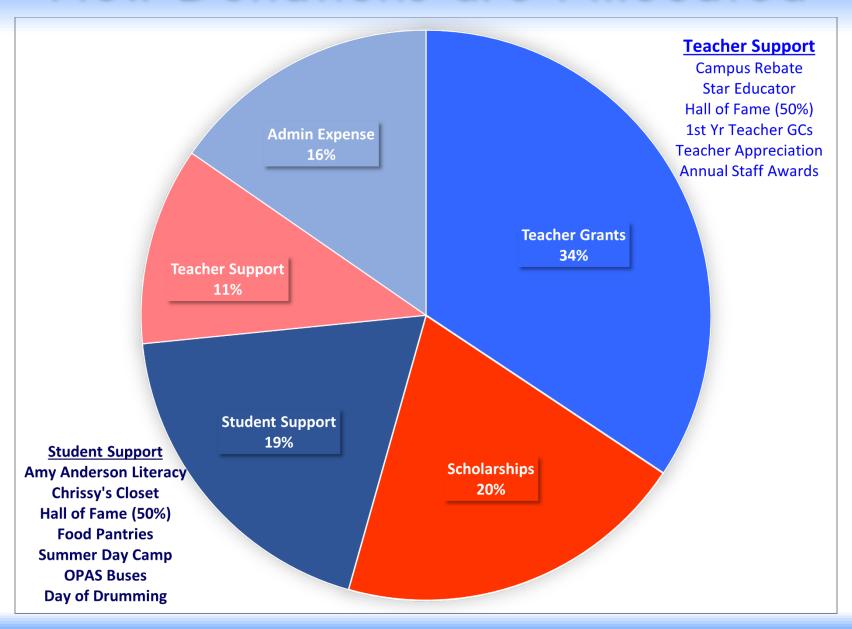

| being listed as an<br>EF donor   |  |  |

Title Sponsor:



 $\star$  Electric  $\star$  Heating  $\star$  Cooling  $\star$  Plumbing  $\star$ 



A Day of Giving Powered by

**Community Foundation of the Brazos Valley** 

- One of the top non-profit participant for 4th-year running
- Raised of \$31,870 raised from 81 donors in 2022
  - Ace Fence matched up to \$2,500
  - Greater Texas Foundation match of \$6,750

### Sources of EF Donations



### How Donations are Allocated



# CSISD EF Year-End Financials at a glance

|                              | <u>2021-22</u>      | 2022-23             |
|------------------------------|---------------------|---------------------|
| Funds Raised                 | \$1,054,498         | \$1,076,551         |
| Administrative Expenses      | \$ 150,123          | \$ 173,398          |
| Fundraising/Events Expenses  | \$ 72,358           | \$ 73,523           |
| <b>CSISD Program Funding</b> | \$ 731,833          | \$ 744,421          |
|                              |                     |                     |
| <b>Endowed Scholarships</b>  | \$ 735,258          | \$ 845,044          |
| Board Rest Acct.             | \$ <u>1,249,339</u> | \$ <u>1,351,480</u> |
| Total Assets                 | \$2,131,756         | \$2,39