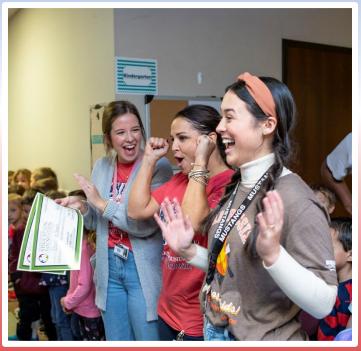

### Innovative Teacher Grants

Awarded 64 grants totaling \$302,088 last year & Hit \$2 Million in Grants Awarded Overall!