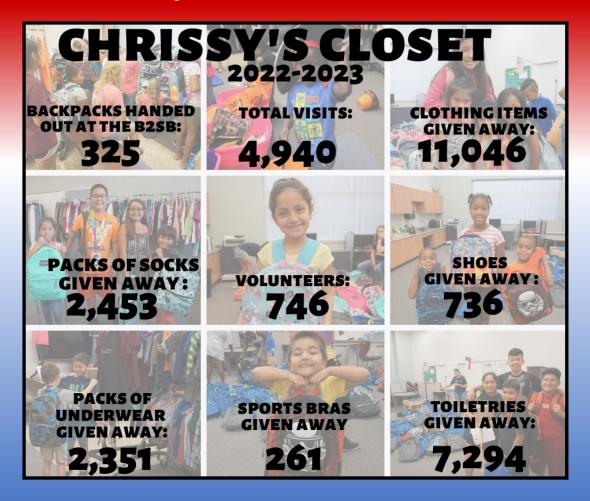

# Chrissy's Closet CSISD CLOTHING CLOSET THREADS FOR THE Heart

A free clothing store for CSISD students, families & staff