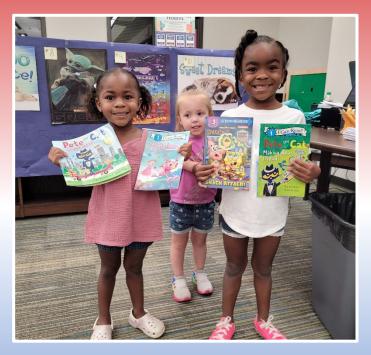

### Amy Anderson Literacy Legacy

A book voucher program for Head Start/Pre-K students

Each child receives a \$10 book voucher to spend at their school's book fair!

Title Sponsor

CABINETS®