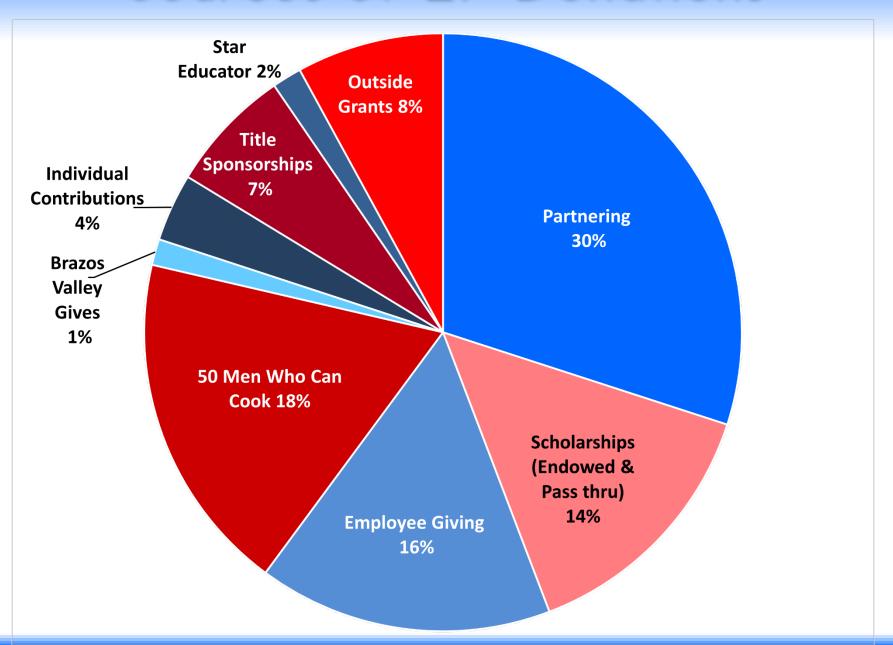

| being listed as an<br>EF donor   |  |  |

Title Sponsor:



 $\star$  Electric  $\star$  Heating  $\star$  Cooling  $\star$  Plumbing  $\star$ 



A Day of Giving Powered by

**Community Foundation of the Brazos Valley** 

- One of the top non-profit participant for 4th-year running
- Raised of \$31,870 raised from 81 donors in 2022
  - Ace Fence matched up to \$2,500
  - Greater Texas Foundation match of \$6,750

### Sources of EF Donations



### How Donations are Allocated



# CSISD EF Year-End Financials at a glance

|                              | <u>2021-22</u>      | 2022-23             |
|------------------------------|---------------------|---------------------|
| Funds Raised                 | \$1,054,498         | \$1,076,551         |
| Administrative Expenses      | \$ 150,123          | \$ 173,398          |
| Fundraising/Events Expenses  | \$ 72,358           | \$ 73,523           |
| <b>CSISD Program Funding</b> | \$ 731,833          | \$ 744,421          |
|                              |                     |                     |
| <b>Endowed Scholarships</b>  | \$ 735,258          | \$ 845,044          |
| Board Rest Acct.             | \$ <u>1,249,339</u> | \$ <u>1,351,480</u> |
| Total Assets