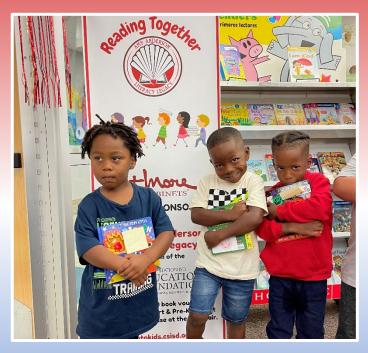

### Amy Anderson Literacy Legacy

A book voucher program for Head Start/Pre-K students

Each child receives a \$10 book voucher to spend at their school's book fair!

Title Sponsor

CABINETS®