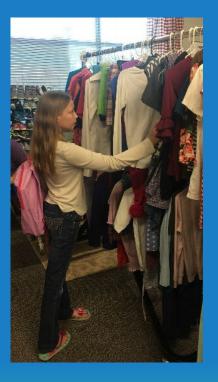

# Prissy's Closet CSISD CLOTHING CLOSET THREADS FOR THE Heart

- 6,330 pieces of clothing
- 4,008 toiletries
- 3,038 socks and undies
- 580 pairs of shoes
- 1,981 food items
- 575 volunteers