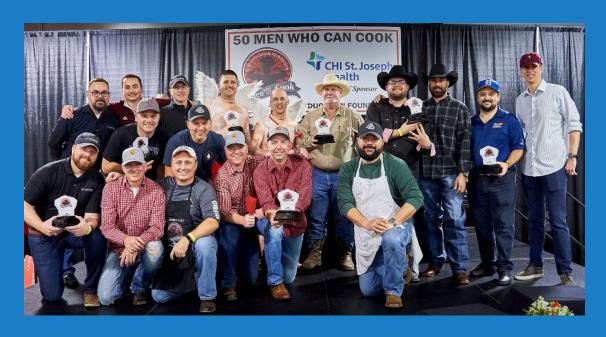

#### 13th Annual 50 Men Who Can Cook

- Raised \$250K with 66 Celebrity Chef booths
- Record attendance and cooks

Continues to be a community favorite event!

**Top Chef Sponsor** 

CHI St. Joseph Health