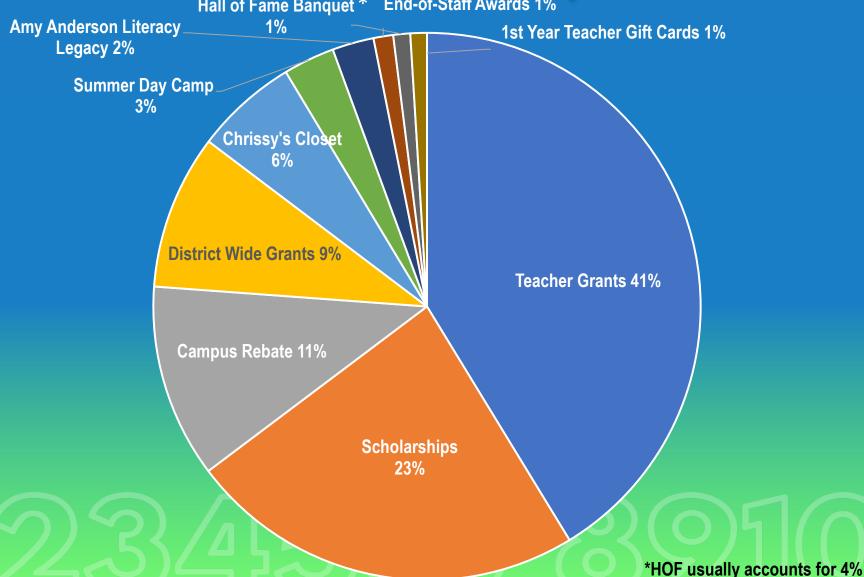

h Annual 50 Men Who Can Cook







- Raised \$250K with 66 Celebrity Chef booths
- Record attendance and cooks

Continues to be a community favorite event!

**Top Chef Sponsor** 

CHI St. Joseph Health

# 9th Annual Employee Giving Campaign





2019-20 Campus Champions

- 13% increase over previous year
- Total of \$149,198 contributed for 2019-20
- 1,118 Employees giving (57% of employee population)
- 5th year for Employee Rebate to campuses -\$49,233 total unrestricted funds awarded to schools

**Title Sponsor** 



**★Electric** ★ Heating ★ Cooling ★ Plumbing ★

### Dinosaur George

Brought Traveling Museum & Family Nights to 9 Elementaries













Also brought Drums Demonstration to Pebble Creek

#### Sources of EF Donations~\$827,712



# Program Support Allocations~\$426,102



### CSISD EF Year-End Financials at a Glance

|                      | <u>2018-19</u>      | <u>2019-20</u> | % chg |
|----------------------|---------------------|----------------|-------|
| Funds Raised         | \$658,139           | \$827,712      | 26% 👚 |
| Program Funding      | \$332,111           | \$426,102      | 32% 👚 |
|                      |                     |                |       |
| Endowed Scholarships | \$445,017           | \$503,000      | 19% 👚 |
| Board Rest Acct.     | \$ <u>1,041,129</u> | \$1,146,113    | 10% 1 |
| Total Assets         | \$1,607,153         | \$1,871,923    |       |



#### \$25,000+

CHI St. loseph Health Sherri Jill Haun Family Charitable Fund

#### \$10,000 - \$15,000

A&M Consolidated Tiger Club Caldwell Country Chevrolet **CC Creation