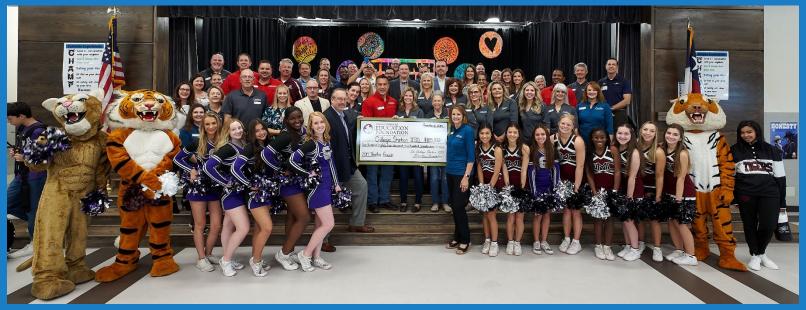

#### 13th Annual 50 Men Who Can Cook

- Raised \$250K with 66 Celebrity Chef booths
- Record attendance and cooks

Continues to be a community favorite event!

**Top Chef Sponsor** 

CHI St. Joseph Health