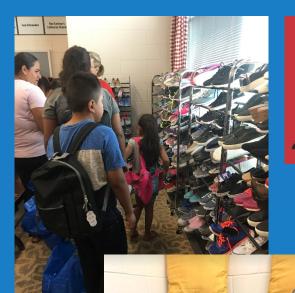

# Prissy's Closet CSISD CLOTHING CLOSET THREADS FOR THE Heart

- 6,330 pieces of clothing
- 4,008 toiletries
- 3,038 socks and undies
- 580 pairs of shoes
- 1,981 food items
- 575 volunteers