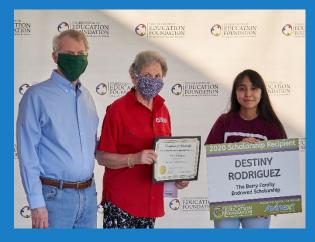

## Senior Scholarships

- Awarded 93 senior scholarships totaling \$105,000
- Held drive-thru celebration for donors & recipients
- Manage 14 Endowed scholarships worth \$503,000
- \$677,150 awarded the past 21 years