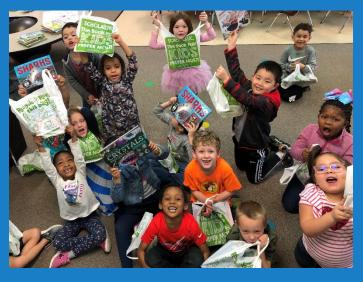

## Summer Day Camp Scholarships

- New program adopted by CSISD EF to supplement Summer Day Camp for students in the summer
- Raised \$23,987 for this new program through scholarships and chocolate sales at 50 Men
- Ended up helping **16** kids with modified 5-week program at \$600/kid.