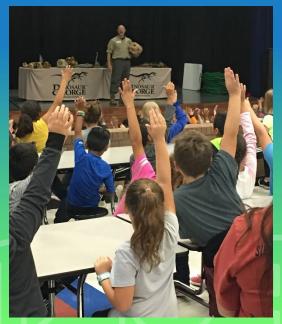

### Dinosaur George

Brought Traveling Museum & Family Nights to 9 Elementaries

Also brought Drums Demonstration to Pebble Creek