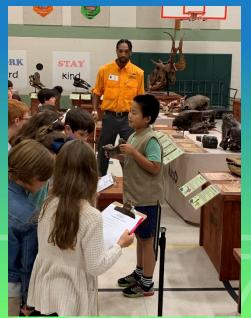

### Dinosaur George

Brought Traveling Museum & Family Nights to 9 Elementaries

Also brought Drums Demonstration to Pebble Creek