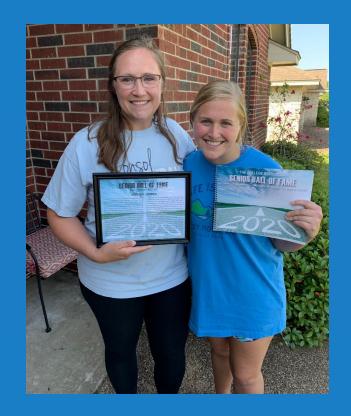

#### Senior Hall of Fame

- Held virtual event that recognized 58 outstanding seniors based on integrity, leadership, school involvement and positive attitude and their selected educators
- 970 students and their chosen educators honored since 2000
- Mark Sykes Photography offered students a free portrait session
- Generously underwritten by the Barrett-Ashfield Family