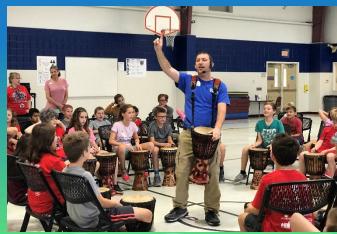

### Dinosaur George

Brought Traveling Museum & Family Nights to 9 Elementaries

Also brought Drums Demonstration to Pebble Creek