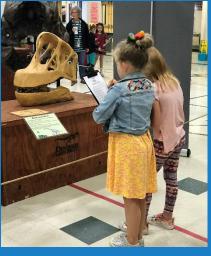

### Dinosaur George

Brought Traveling Museum & Family Nights to 9 Elementaries

Also brought Drums Demonstration to Pebble Creek