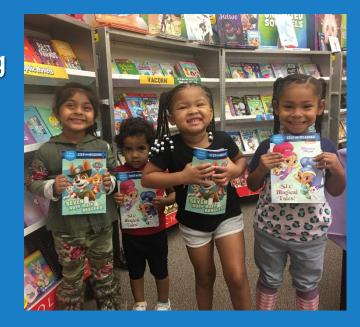

### Amy Anderson Literacy Legacy

A book voucher program for young readers

**Title Sponsor** 

- 614 Pre-K & Head Start students were given
   \$10 book vouchers to purchase books
- 487 Kindergarten & 1<sup>st</sup> Graders were also given vouchers this year thanks to outside grants
- 2,075 students have benefitted since 2017